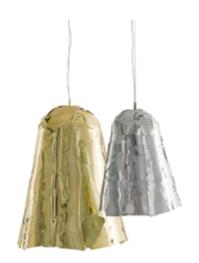

## General description:

Hanging lamp composed by assembling hundreds of irregular aluminium laser-cut shapes manually placed with great artistic care. Each Campana - bell is different from the other. The light is emitted mostly directly down, while the fissures of the shapes filter the light from the sides, creating interesting lighting effects.

## Technical description:

Bell-shaped lamp available in two dimensions.

Sheets of polished anodized aluminium with gold or silver finish, laser-cut and riveted by hand.

Lighting whit 3 bulbs for the large model and one bulb for the small model: E27 / E26 sockets.